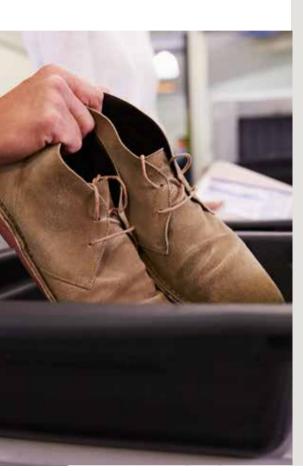

## Alarm resolution on shoes disrupts passengers flow dramatically

Today, this means taking of the shoes for an X-ray inspection or an ETD-procedure. Both concepts of operations are time consuming, occupies additional actions of an agent and disturbs the passenger flow. This results in a much lower throughput of the security lane and a bad passenger experience. The Delta R Shoe Scanner AR is specially developed to resolve alarms on shoes by using a convenient scanning method. The Delta R SV accomplished this through non-contact remote sensing technology, which is convenient, fast and hygienic. The AR-solution has evolved from the Delta R Shoe Scanner to