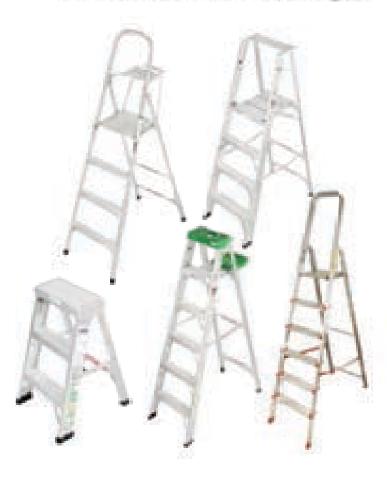

# Household, Commercial & Professional Ladders

An assortment catering to home, commercial & professional markets – a range of over 1000 ladders suitable for use in the kitchen to an aircraft hangar.

Aviation Systems Division which provides a variety of docking systems that are fully customized and factor in both the customer's constraints and needs.

# **Product Range**

Multipurpose ladders

Domestic and Commercial ladders

**FRP ladders** 

Mobile Work Platforms