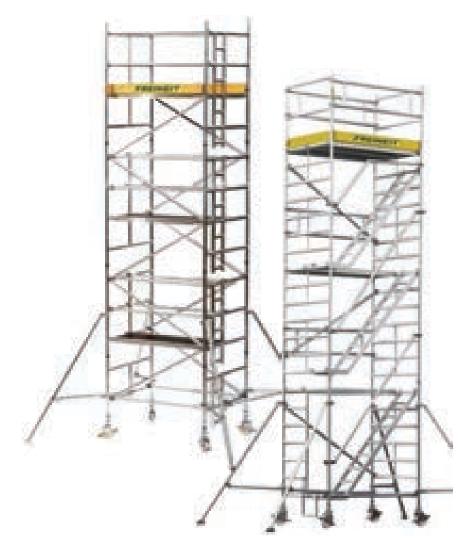

# Aluminium Scaffolds & Mobile Access Work Platforms

Pro access specializes in mobile, stationary & customized access solutions with a robust, resilient and well-accepted range of systems that cater to the many commercial and industrial spaces.

## **Product Range**

Specialty & Industrial Ladders

Mobile Scaffold Towers

**Mobile Watch Tower** 

**Customised Solutions** 

Round Scaffold

Bridge Scaffold

Boiler Maintenance Scaffold