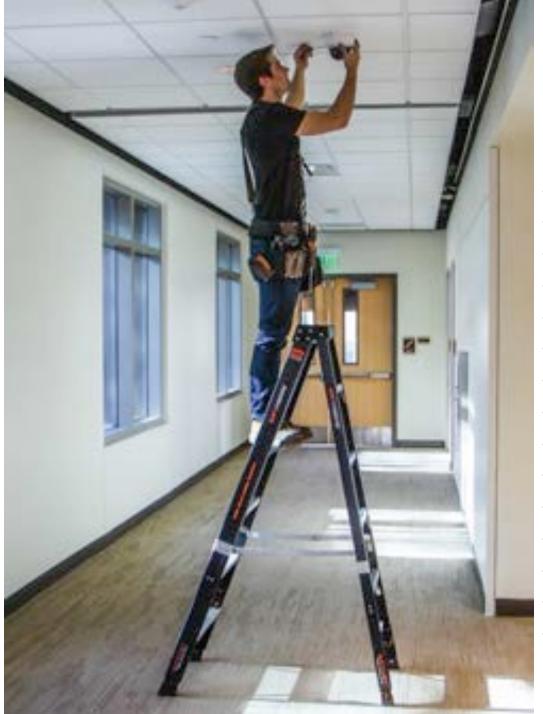

, Medchal. AEIL has a production capacity of 10000 M. Tons per annum.



Sagar Asia make Aircraft Intervention & Tactical ladders being displayed by the National Security Guard (NSG) at the 2017 India's Republic Day Parade.





## Customers Modern Retail

- Metro Cash & Carry, India
- Walmart, India
- Spar, India
- Spencers, India
- Big Bazaar, India
- MORE Megamart, India
- Ratnadeep, Hyderabad
- SnapDeal.com
- Flipkart.com
- Amazon.com
- ACE Hardware, UAE
- Danube Home, UAE
- Home Depot (In-Direct)
- Grainger (In-Direct)





# Customers Wind Energy

- Suzlon Group
- Gamesa, India
- Regen Powertech
- Inox, India
- Global Wind Power
- GE, India
- Shriram Leitner
- NuPower
- Vestas (in discussions)
- Senvion (in discussions)
- Enercon (in discussions)
- Various Tower Manufacturers









# Customers Industrial & Professional

- Reliance Group
- Siemens Group
- Cairn Energy
- Laqshya
- Mahindra & Mahindra
- Volkswagen Group
- GMR Airports
- GVK Airports
- Dr. Reddys
- SAB Miller Group
- Samsung
- TCS
- Wipro
- Air India
- ACC

- Tata Lockheed Martin
- Tata Advanced BILT
- Syngenta
- Scania
- Mars Catering
- Madura Coats Group
- Ultratech
- L&T
- Pest Control of India
- Meenakshi Group
- GE
- Amazon, India
- Natco Pharma
- Adani Group
- Vector Projects





# Customers Aviation

- Air India, Nagpur & Mumbai
- GMR, Hyderabad
- HAL, Bangalore
- Airod, Malaysia
- NSG Tactical
- GMR Airport, Hyderabad & New Delhi
- GVK Airport, Mumbai & Bangalore
- Tata Advanced Systems
- Tata Lockheed Martin
- Tata Sikorsky
- Tata Boeing





#### **Safety Redefined With**



#### **Sagar Asi