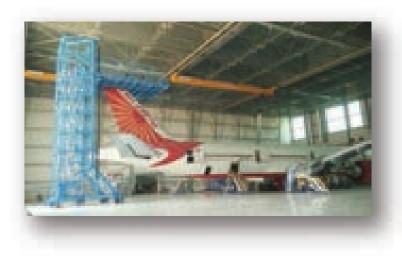

Developed & Supplied Customized Heavy Docking for Air India, Nagpur MRO

Developed Aircraft Intervention Ladders for NSG

For the #1st time in India, in 2015, Sagar Asia designs and develops an Aluminium based cylindrical Service Lift for Suzlon's flagship 120m Hybrid Wind Tower

Sagar Asia, in 2016, develops and delivers in record time Heavy Docking Systems in Steel & Aluminium for Air-India's flagship Wide Body hangar in Nagpur