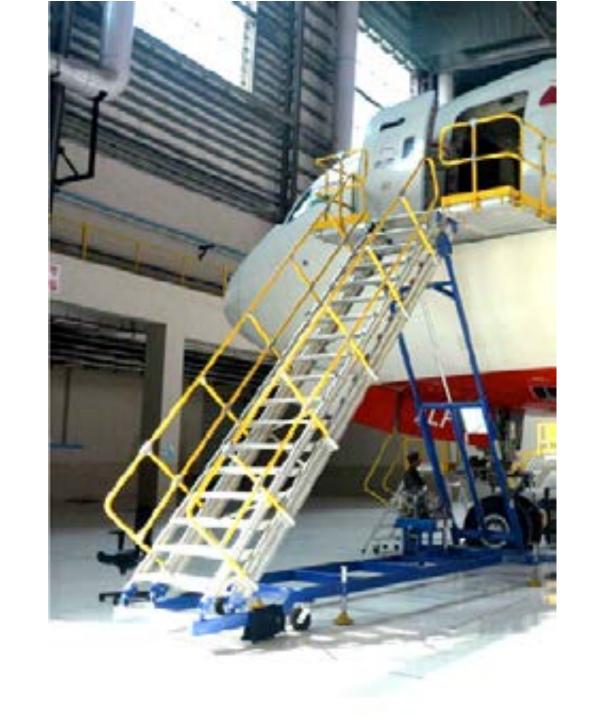

Developed & Supplied Customized Heavy Docking for Air India, Nagpur MRO

Developed Aircraft Intervention Ladders for NSG

# Household, Commercial & Professional Ladders

An assortment catering to home, commercial & professional markets – a range of over 1000 ladders suitable for use in the kitchen to an aircraft hangar.

Aviation Systems Division which provides a variety of docking systems that are fully customized and factor in both the customer's constraints and needs.