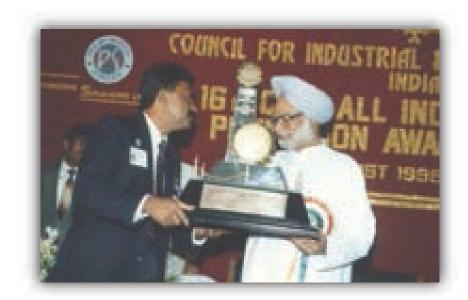

# Notable Achievements & Customers

Extrusion Press: Chung Hua,

Taiwan

Capacity: 4800 M.Tons p.a.

Mr. Vidyasagar receiving the national industrial export promotion award from Dr. Manmohan Singh, the then finance minister of India at the "16th council for industrial trade development India award function - 1994-95"