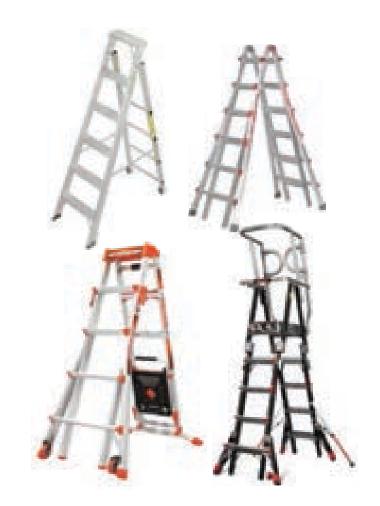

# Household, Commercial & Professional Ladders

An assortment catering to home, commercial & professional markets – a range of over 1000 ladders suitable for use in the kitchen to an aircraft hangar.

Aviation Systems Division which provides a variety of docking systems that are fully customized and factor in both the customer's constraints and needs.

# **Product Range**

Multipurpose ladders

Domestic and Commercial ladders

**FRP ladders** 

Mobile Work Platforms

## **Product Range**

Specialty & Industrial Ladders

Mobile Scaffold Towers

**Mobile Watch Tower** 

**Customised Solutions** 

Round Scaffold

Bridge Scaffold

Boiler Maintenance Scaffold