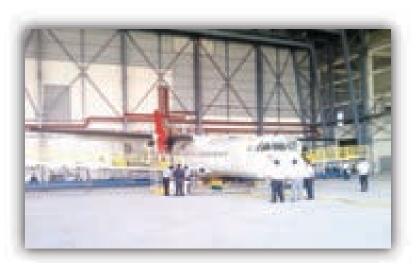

Developed & Supplied Customized Heavy Docking for Air India, Nagpur MRO

Developed Aircraft Intervention Ladders for NSG

For the #1st time in India, in 2015, Sagar Asia designs and develops an Aluminium based cylindrical Service Lift for Suzlon's flagship 120m Hybrid Wind Tower

Sagar Asia, in 2016, develops and delivers in record time Heavy Docking Systems in Steel & Aluminium for Air-India's flagship Wide Body hangar in Nagpur