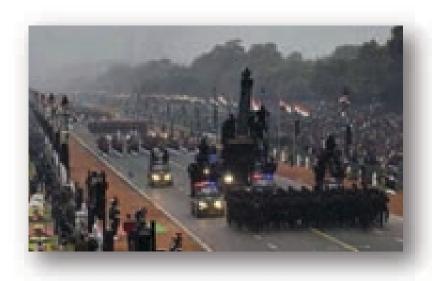

Sagar Asia make Aircraft Intervention & Tactical ladders being displayed by the National Security Guard (NSG) at the 2017 India's Republic Day Parade.