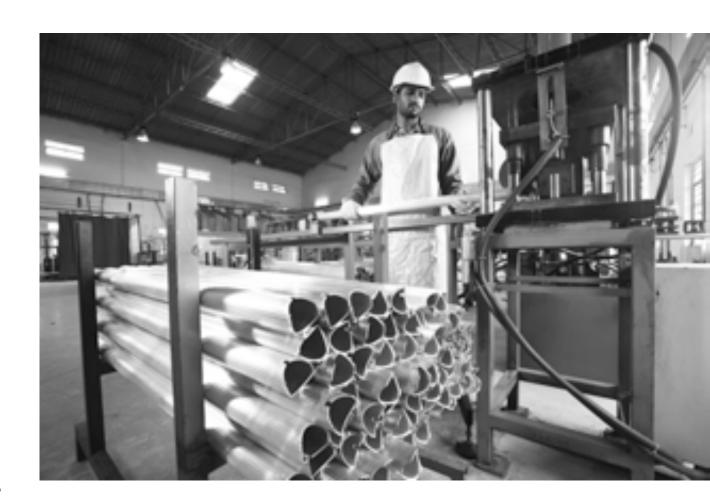

#### **Our Extrusion Plant**

The flagship extrusion plant is located on 5 acres of land and has two automated production lines. With a production capacity of 10000 tonnes of extrusions per annum, over 6000 dies, in-house die ship; the plant is one of its kind in the country. The plant has machinery imported from Japan and UK and caters to high quality down stream requirements in India, and world over. The plant is currently being enhanced with an electro-coloring and powder coating set-up.

#### **Extrusion Capabilities**

- Press 1: UBE, Japan 1620 Tons
- Press 2: Siddhartha, India 900 Tons
- Handling & Puller Systems: Edwards, UK
- 8 million kilograms of capacity (8K Tons)
- 2 X Furance, 2 X Aging Ovens
- Size: Max. 200mm width/ 7" Container
- Alloys: 6063, 6082 Homogenized Billets
- In-house Alloys: 6063, 6082, 6060, 6061, 6351, 6005
- Can experiment with 5XXX, 2XXX and 7XXX alloys
- 6000+ Standard Dies
- In-house anodizing & powder coating facilities (under commissioning)