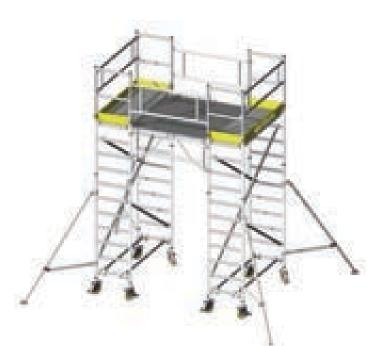

# Aluminium Scaffolds & Mobile Access Work Platforms

Pro access specializes in mobile, stationary & customized access solutions with a robust, resilient and well-accepted range of systems that cater to the many commercial and industrial spaces.

## **Product Range**

Specialty & Industrial Ladders

Mobile Scaffold Towers

**Mobile Watch Tower** 

**Customised Solutions** 

Round Scaffold

Bridge Scaffold

Boiler Maintenance Scaffold