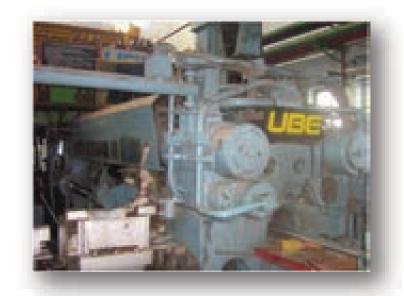

#### **Extrusion Capabilities**

- Press 1: UBE, Japan 1620 Tons
- Press 2: Siddhartha, India 900 Tons
- Handling & Puller Systems: Edwards, UK
- 8 million kilograms of capacity (8K Tons)
- 2 X Furance, 2 X Aging Ovens
- Size: Max. 200mm width/ 7" Container
- Alloys: 6063, 6082 Homogenized Billets
- In-house Alloys: 6063, 6082, 6060, 6061, 6351, 6005
- Can experiment with 5XXX, 2XXX and 7XXX alloys
- 6000+ Standard Dies
- In-house anodizing & powder coating facilities (under commissioning)