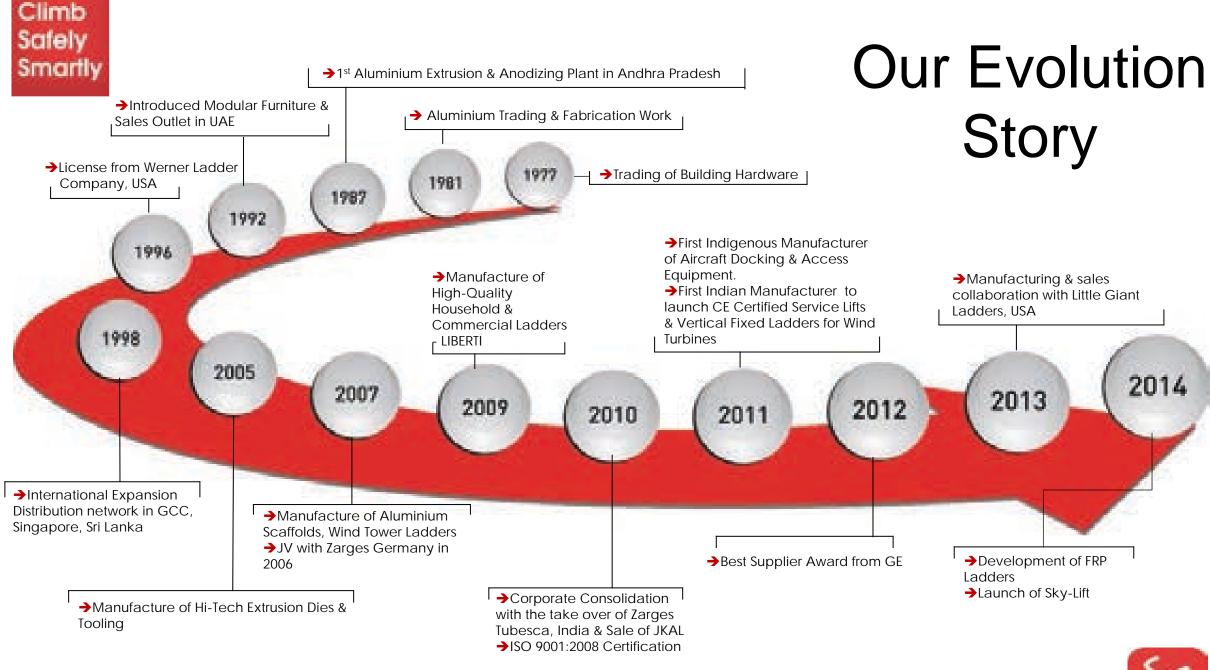

# Year 2015

Supplies of Aluminium Internals for Gamesa – T104

Became the preferred supplier for House-hold ladders across all Modern Retail Verticals

Development of Indigenous Hoists & OSL for Service Lifts

Developed & Supplied Customized Heavy Docking for Air India, Nagpur MRO

Developed Aircraft Intervention Ladders for NSG

# 2016 A decisive year to raise the bar

and conversion chain

initiatives – Tools, Jigs & Fixtures, Architectural Solutions, Solar panels and more.

extrusions and manufacturing expansion

Introduced for the #1st time in India, aluminium modular show-case systems under the brand of JVS Pure in 1996. Key customer include Loreal, etc.,

Introduced for the #1<sup>st</sup> time in 1998 internationally reputed and World #1 ladders – Werner Ladders in India, under the brand name of JVS-Werner Ladders. Werner Ladders became the name of India's most safest and premium ladders.

Manufacturing expansion with an exclusive shop floor area for the production of Domestic, Commercial & Industrial Ladders. Plan established in 2001

Sagar Asia promoters with Jayakrishna had been a conversion partner for Hindalco in the past, SA converted extrusion for Hindalco for a brief period of 2 years from 2004-2006.

Sagar Asia promoters entered into a JV with Zarges Tubesca Group, Germany in 2006 for the manufacture and sales of Aluminium Scaffolds, Aircraft Docking & Wind Tower internals. SA takes over the JV in 2009

For the #1<sup>st</sup> time in India in 2007, Sagar Asia introduces CE Certified & Compliant Aluminium Fixed Ladders Systems, Fall Arrest Systems and Service Lifts.

Sagar Asia launches in 2009, the Liberti Range of Household, Commercial & Professional Range of Ladders. Liberti currently India's #1 recognized Ladder Brand.

For the #1st time in India, in 2011, Sagar Asia launches made in India, and CE certified Aluminium Service lifts for the Wind Industry.

For the #1st time in India, in 2011, SA launches made in India, and Aluminium Docking Systems for the Aircraft MRO facilities.

Sagar Asia awarded the Best Supplier award from GE, India for the year 2013

Sagar Asia supplies comprehensive docking systems to Airod Aerospace, Malaysia in 2014

Sagar Asia enters into a contract manufacturing & sales agreement with Wing Enterprises dba. Little Giant Ladder Systems, USA for the manufacture of hi-tech aluminium and fiberglass ladders for India, South Asia and the Middle-East in 2014

For the #1st time in India, in 2015, Sagar Asia designs and develops an Aluminium based cylindrical Service Lift for Suzlon's flagship 120m Hybrid Wind Tower

Sagar Asia, in 2016, develops and delivers in record time Heavy Docking Systems in Steel & Aluminium for Air-India's flagship Wide Body hangar in Nagpur

Sagar Asia's Eurostar range of household step ladders, in 2016 becomes India's most recognised and amongst highest selling ladders across all Modern Retail, E-Commerce and Distribution Channels

Sagar Asia acquires in 2016, Alumeco Extrusions India Limited, a premier aluminium extrusion facility in Kallakal village, Medchal. AEIL has a production capacity of 10000 M. Tons per annum.