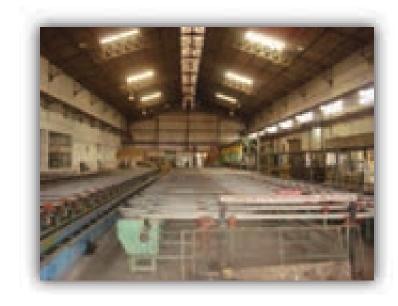

#### **Our Extrusion Plant**

The flagship extrusion plant is located on 5 acres of land and has two automated production lines. With a production capacity of 10000 tonnes of extrusions per annum, over 6000 dies, in-house die ship; the plant is one of its kind in the country. The plant has machinery imported from Japan and UK and caters to high quality down stream requirements in India, and world over. The plant is currently being enhanced with an electro-coloring and powder coating set-up.