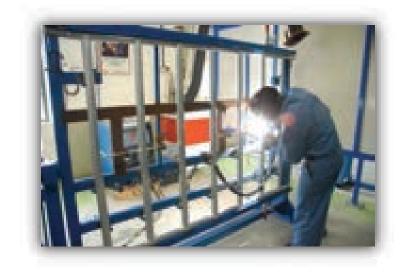

### Welding Capacities

- SA has 25 trained Welders in Aluminium TIG
- Certifications as per EN & AWI
- SA is equipped with 12 TIG/ MIG Machines from Miller, Fronius & Lorch
- AWS Aluminium TIG D1.2
- ASME Aluminium TIG Section 9
- ASME Boiler & Pressure Vessel Code MIG & TIG – 2G to 6G in Steel & Aluminium
- ISO 9606 (under ISO 3834) Aluminium MIG
- Precision Jigs & Fixtures for Tooling
- 4 X NDT Level 2 inspectors
- SA will be investing into Robotic-MIG Set-Up in 2017
- SA to partner Fronius for a training centre