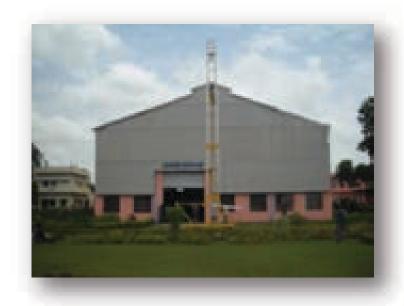

#### **Our Extrusion Plant**

The flagship extrusion plant is located on 5 acres of land and has two automated production lines. With a production capacity of 10000 tonnes of extrusions per annum, over 6000 dies, in-house die ship; the plant is one of its kind in the country. The plant has machinery imported from Japan and UK and caters to high quality down stream requirements in India, and world over. The plant is currently being enhanced with an electro-coloring and powder coating set-up.