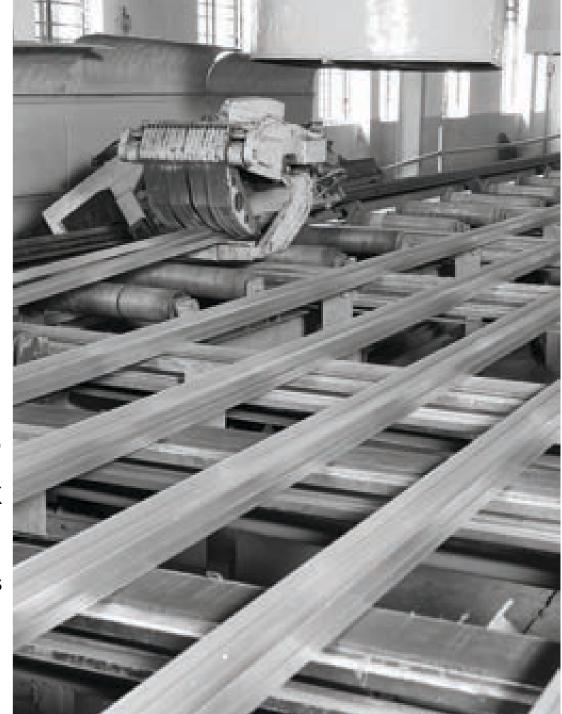

#### **Our Extrusion Plant**

The flagship extrusion plant is located on 5 acres of land and has two automated production lines. With a production capacity of 10000 tonnes of extrusions per annum, over 6000 dies, in-house die ship; the plant is one of its kind in the country. The plant has machinery imported from Japan and UK and caters to high quality down stream requirements in India, and world over. The plant is currently being enhanced with an electro-coloring and powder coating set-up.

#### **Extrusion Capabilities**

- Press 1: UBE, Japan 1620 Tons
- Press 2: Siddhartha, India 900 Tons
- Handling & Puller Systems: Edwards, UK
- 8 million kilograms of capacity (8K Tons)
- 2 X Furance, 2 X Aging Ovens
- Size: Max. 200mm width/ 7" Container
- Alloys: 6063, 6082 Homogenized Billets
- In-house Alloys: 6063, 6082, 6060, 6061, 6351, 6005
- Can experiment with 5XXX, 2XXX and 7XXX alloys
- 6000+ Standard Dies
- In-house anodizing & powder coating facilities (under commissioning)