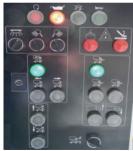

## **PMR**

#### HELP25

The SOVAM HELP range adapts to suit the customers' requirements in order to design a vehicle that fits their expectations to the closest. Safety and comfort ate the keywords of this service equipment for people with reduced mobility.











# **PMR**

HELP25



Control panel



Attendants seats



Tailgate



Stabilizers



#### **SOVAM ADVANTAGES**



Scissors lifting system Full width cabin

## **SPECIFICATIONS**

| Models                          | HELP25                                                                            |
|---------------------------------|-----------------------------------------------------------------------------------|
| Minimum height                  | 2840 mm // 112 in                                                                 |
| Maximum height                  | 6100 mm // 240 in                                                                 |
| Chassis                         | IVECO                                                                             |
| Motorization                    | 210