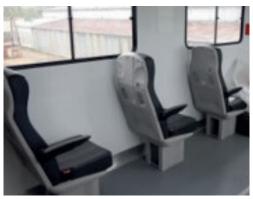

## **PMR**

#### HELP25

The SOVAM HELP range adapts to suit the customers' requirements in order to design a vehicle that fits their expectations to the closest. Safety and comfort ate the keywords of this service equipment for people with reduced mobility.











# **PMR**

HELP25



Control panel



Attendants seats



Tailgate



Stabilizers



#### **SOVAM ADVANTAGES**



Scissors lifting system Full width cabin

## **SPECIFICATIONS**

| Models                          | HELP25                                                                            |
|---------------------------------|-----------------------------------------------------------------------------------|
| Minimum height                  | 2840 mm // 112 in                                                                 |
| Maximum height                  | 6100 mm // 240 in                                                                 |
| Chassis                         | IVECO                                                                             |
| Motorization                    | 210 CV, Euro6d<br>Con