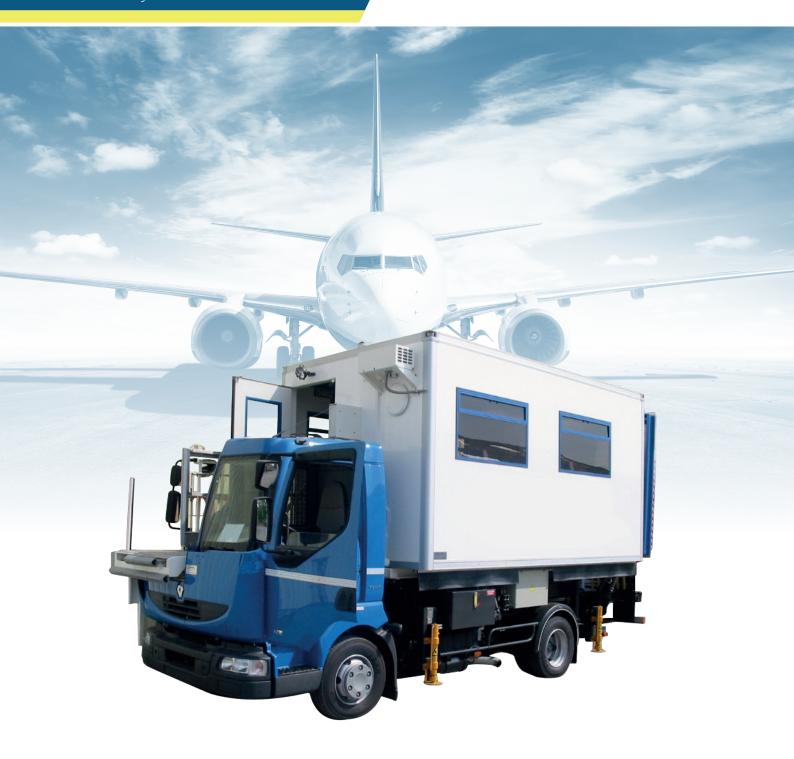

## **PMR**

#### HELP25

The SOVAM HELP range adapts to suit the customers' requirements in order to design a vehicle that fits their expectations to the closest. Safety and comfort ate the keywords of this service equipment for people with reduced mobility.

# **PMR**

HELP25

Control panel

Attendants seats

Tailgate

Stabilizers