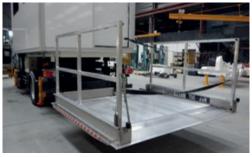

## **PMR**

#### HELP25

The SOVAM HELP range adapts to suit the customers' requirements in order to design a vehicle that fits their expectations to the closest. Safety and comfort ate the keywords of this service equipment for people with reduced mobility.











# **PMR**

HELP25



Control panel



Attendants seats



Tailgate



Stabilizers



#### **SOVAM ADVANTAGES**



Scissors lifting system Full width cabin

## **SPECIFICATIONS**

| Models                          | HELP25                                                                            |
|---------------------------------|-----------------------------------------------------------------------------------|
| Minimum height                  | 2840 mm // 112 in                                                                 |
| Maximum height                  | 6100 mm // 240 in                                                                 |
| Chassis                         | IVECO                                                                             |
| Motorization                    | 210 CV, Euro6d<br>Conforms to traffic reg