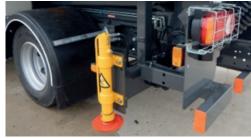

## **DRIVING**

| Turning radius          | 9200 mm // 362 in (IVECO)                              |
|-------------------------|--------------------------------------------------------|
| <b>Ground clearance</b> | 158 mm // 6.2 in (IVECO)                               |
| Transmission            | Automated gearbox                                      |
| Tires                   | 285/70 R19,5, tubeless front and rear                  |
| Electrical system       | 24 V                                                   |
| Steering                | Power steering                                         |
| Braking system          | Pedal control, chassis standard                        |
| Equipment               | Stabilizers<br>Tailgate with 500 kg (1100 lb) capacity |