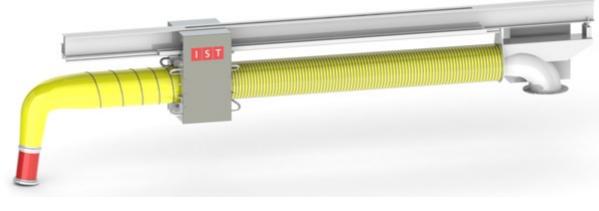

## ISTinox Elephantino HOSE RETRIEVER IN STAINLESS STEEL

The optimal layout of the air hose is a big challenge, since the PCA connections of the different aircraft types are at different positions. To enable an optimal operation, flexible handling of the hose length is required. With the new ISTinox retriever system "Elephantino", we can cover this need of the airports.

The ISTinox Hose retriever manufactured completely in Stainless Steel ensures a flexible handling of the PCA air hose.

Depending on the type of aircraft, the ground staff can roll out the specifically needed length of the air hose. This prevents the overhang of the hose on the apron and reduces the potential for kinks and corresponding pressure losses. Through the use of a remote control device located at the aircraft adapter, the retriever can be operated easily and safely by one person, thus minimizing wear to the air hose and the aircraft coupling.

- Electrical hose retriever completely in stainless steel 1.4301 or 1.4404
- Practical, stable construction
- High-quality insulated 14" air hose with PA-spirals
- Easy operation with remote control
- Frequency convertor for the setting of roll up and discharge speeds
- Programmable Siemens control
  - Use of proven technology