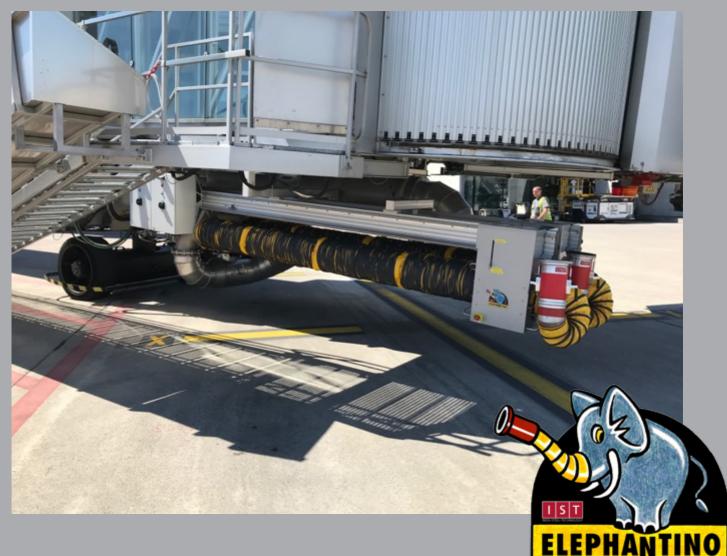

## ISTinox Elephantino HOSE RETRIEVER IN STAINLESS STEEL

The optimal layout of the air hose is a big challenge, since the PCA connections of the different aircraft types are at different positions. To enable an optimal operation, flexible handling of the hose length is required. With the new ISTinox retriever system "Elephantino", we can cover this need of the airports.

The ISTinox Hose retriever manufactured completely in Stainless Steel ensures a flexible handling of the PCA air hose.

Depending on the type of aircraft, the ground staff can roll out the specifically needed length of the air hose. This prevents the overhang of the hose on the apron and reduces the potential for kinks and corresponding pressure losses. Through the use of a remote control device located at the aircraft adapter, the retriever can be operated easily and safely by one person, thus minimizing wear to the air hose and the aircraft coupling.

- Electrical hose retriever completely in stainless steel 1.4301 or 1.4404
- Practical, stable construction
- High-quality insulated 14" air hose with PA-spirals
- Easy operation with remote control
- Frequency convertor for the setting of roll up and discharge speeds
- Programmable Siemens control
  - Use of proven technology