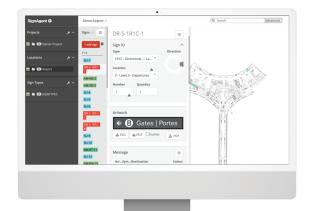

## Do better work faster.

The SignAgent cloud-based platform puts all your sign information at your fingertips. The position and orientation of each sign is mapped to its location on your location plans or maps, along with messaging, sign type, sign designs, sign hardware, and more.