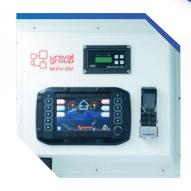

#### **SCREENING EQUIPMENT** (XRC-100 X-RAY CONTROL SYSTEM)

- X-Ray Generator
- Computer
- Image Processing Feature

#### GRAPHICAL USER INTERFACE (GUI)

- Warning light
- Interior lights
- Scene lights
- Intake/Outtake Fan
- · Generator fuel level