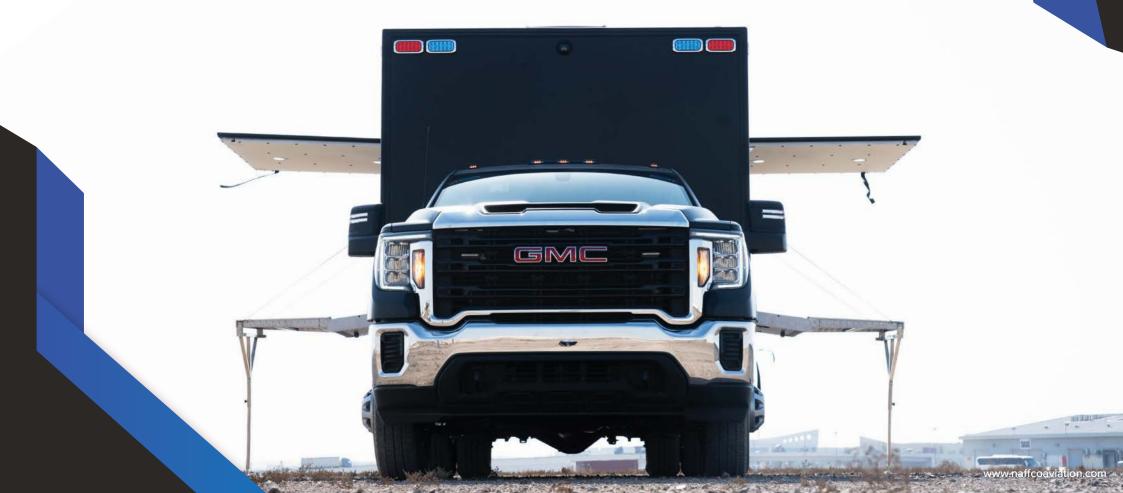

#### **CHASSIS**

- GMC 3500 / Iveco Daily Chassis Cab, 4x4
- GVWR: min. 7,850 kgs + Upgraded Suspension
- Automatic transmission

#### **ELECTRICAL SYSTEM**

- Perimeter Emergency Warning Lights
- Scene lights
- Rooftop Air-conditioning systemVentilation Fans
- 220V AC Power Sockets
- Additional Battery with Charger
- Control Panel
- Electrical operated side step
- Power Generator
- Shoreline
- Reverse camera