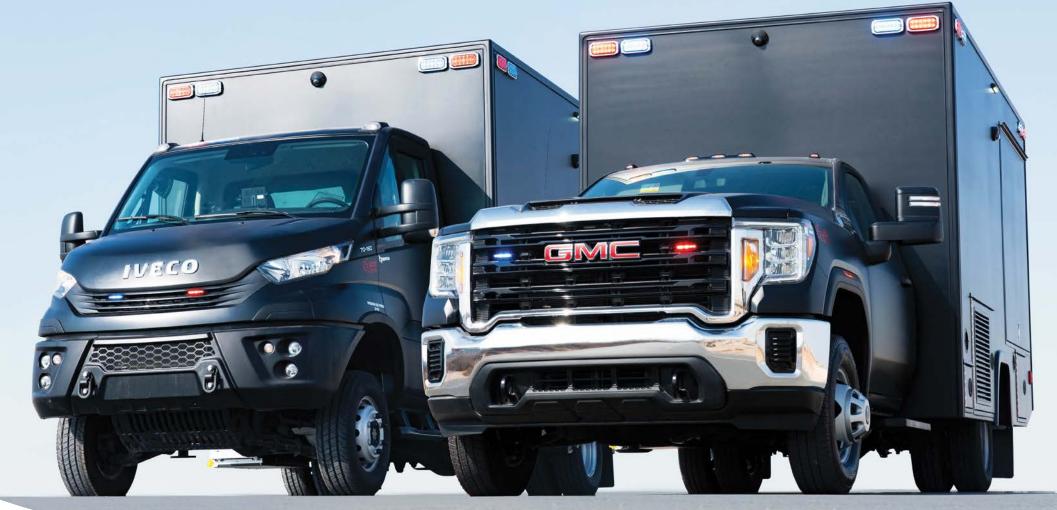

## MOBILE BAGGAGE SCREENING UNIT GMC & IVECO 4X4

## MOBILE BAGGAGE SCREENING UNIT GMC & IVECO DAILY 4X4

#### **CHASSIS**

- GMC 3500 / Iveco Daily Chassis Cab, 4x4
- GVWR: min. 7,850 kgs + Upgraded Suspension
- Automatic transmission