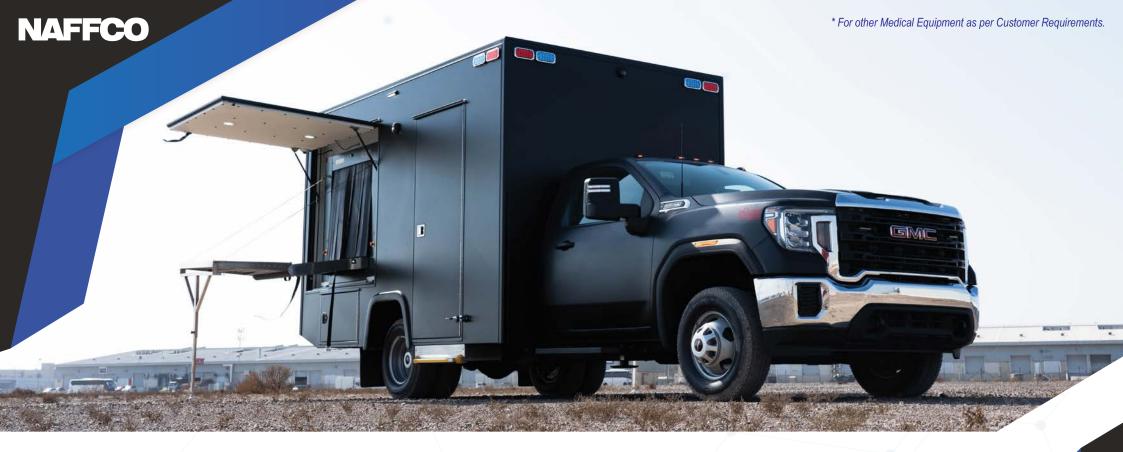

## MOBILE BAGGAGE SCREENING UNIT GMC & IVECO 4X4

## MOBILE BAGGAGE SCREENING UNIT GMC & IVECO DAILY 4X4

#### **CHASSIS**

- GMC 3500 / Iveco Daily Chassis Cab, 4x4
- GVWR: min. 7,850 kgs + Upgraded Suspension
- Automatic transmission

#### **EQUIPMENT CABINET**

- LHS Upper Cabinet for Small Computer CPU and Network devices
- Front Tables with integrated drawers