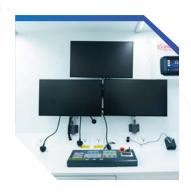

#### **SCREENING EQUIPMENT** (XRC-100 X-RAY CONTROL SYSTEM)

- X-Ray Generator
- Computer
- Image Processing Feature

#### GRAPHICAL USER INTERFACE (GUI)

- Warning light
- Interior lights
- Scene lights
- Intake/Outtake Fan
- · Generator fuel level